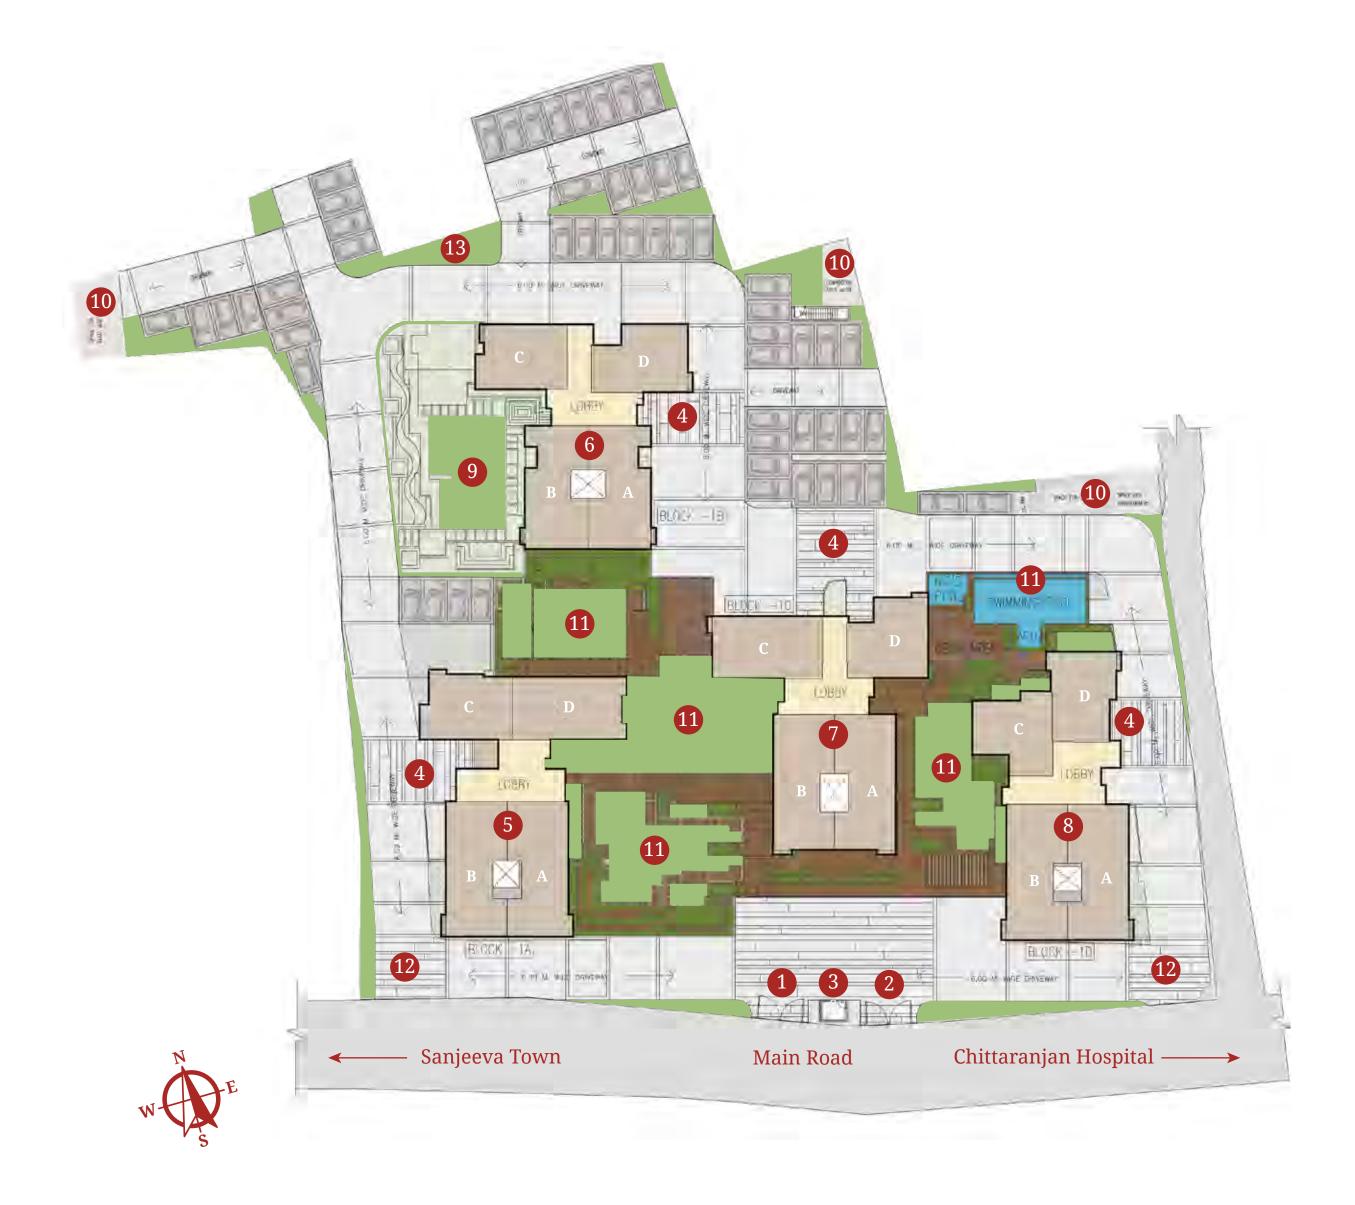

## Masterplan

With ample open and green spaces, Purti Veda truly defines comfortable living. Every feature here is designed to suit your daily needs as well as enhance your senses.

## Legends

- 1. Entry Gate
- 2. Exit Gate
- 3. Gate Complex/ Security
  Control Room
- 4. Tower Drop-Off
- 5. Block Rig
- 6. Block Sama

- 7. Block Yajur
- 8. Block Atharva
- 9. Landscaped Garden & Adda Zone
- 10. Services
- 11. Veda Clubhouse
- 12. Fire Entry Exit
- 13. Dense Green Zone