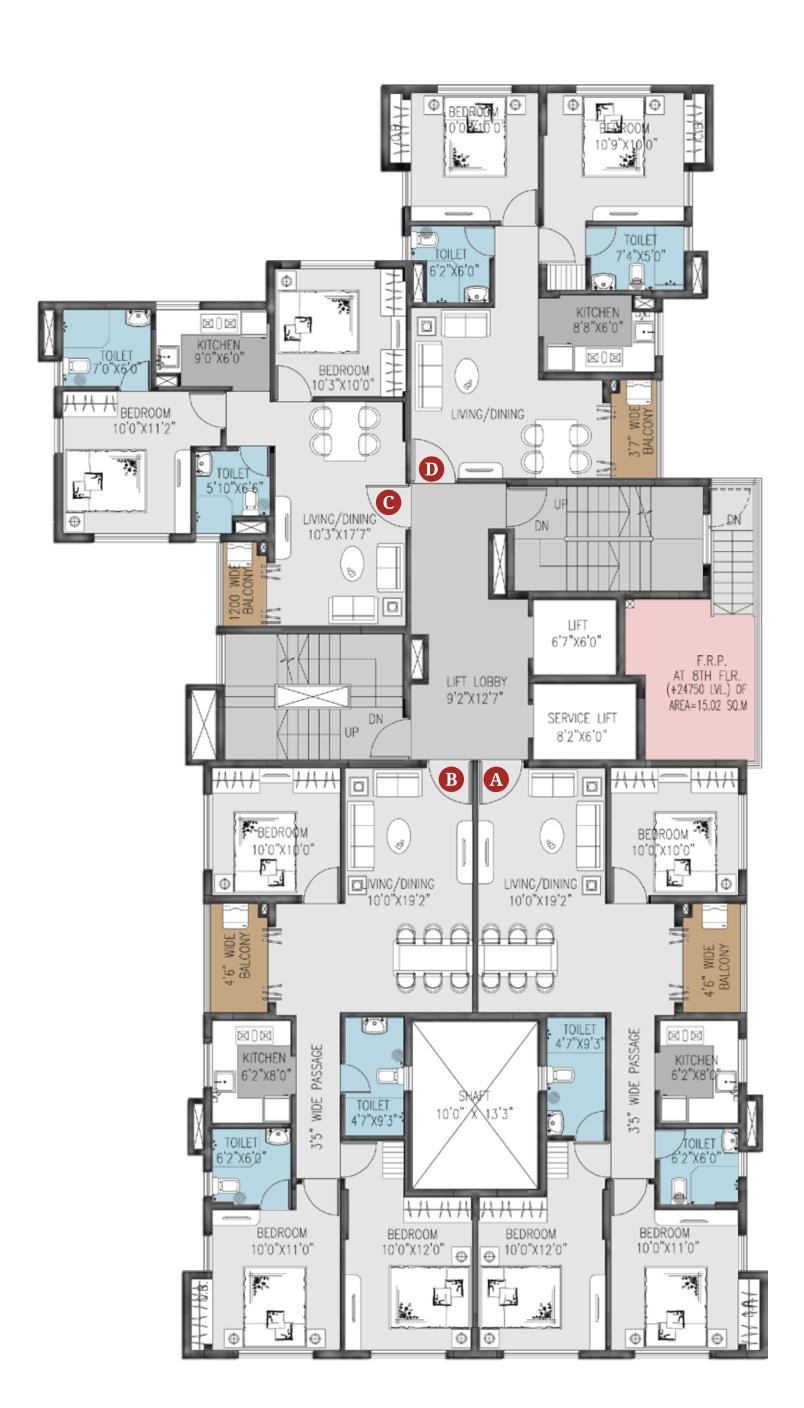

#### 1. Block-Rig: Praise of Nature

Breadth into the essence of nature and the beauty of tranquil silence. Witness the picturesque wetlands and a horizon view, defining the city's skyline.

| Floor | Unit<br>type | внк | Carpet<br>area (sqft) | Balcony<br>area (sqft) | Terrace<br>area (sqft) | Built-up<br>area (sqft) | CAM unit<br>area (sqft) |
|-------|--------------|-----|-----------------------|------------------------|------------------------|-------------------------|-------------------------|
|       | Flat A       | 3   | 815                   | 38                     | 142                    | 1018                    | 1357                    |
| 1     | Flat B       | 3   | 815                   | 38                     | 142                    | 1018                    | 1357                    |
|       | Flat C       | 2   | 587                   | 34                     | 103                    | 734                     | 978                     |
|       | Flat A       | 3   | 815                   | 38                     | -                      | 947                     | 1263                    |
| 2     | Flat B       | 3   | 815                   | 38                     | -                      | 947                     | 1263                    |
| 2     | Flat C       | 2   | 587                   | 34                     | -                      | 692                     | 923                     |
|       | Flat D       | 3   | 738                   | 31                     | 329                    | 1013                    | 1350                    |
|       | Flat A       | 3   | 815                   | 38                     | -                      | 947                     | 1263                    |
| 3 -11 | Flat B       | 3   | 815                   | 38                     | _                      | 947                     | 1263                    |
|       | Flat C       | 2   | 587                   | 34                     | -                      | 692                     | 923                     |
|       | Flat D       | 3   | 738                   | 31                     | -                      | 849                     | 1132                    |
| 12    | Flat A       | 3   | 815                   | 38                     | _                      | 947                     | 1263                    |
|       | Flat B       | 3   | 815                   | 38                     | -                      | 947                     | 1263                    |
|       | Flat C       | 3   | 942                   | 35                     | 428                    | 1306                    | 1741                    |

#### 2. Block-Sama: Rhythm of Life

Come home to a symphony of good living, where the sun shines with all its cheer over an expanse of natural beauty. Experience the waves of goodness at Veda

| Floor  | Unit<br>type | внк | Carpet<br>area (sqft) | Balcony<br>area (sqft) | Terrace<br>area (sqft) | Built-up<br>area (sqft) | CAM unit<br>area (sqft) |
|--------|--------------|-----|-----------------------|------------------------|------------------------|-------------------------|-------------------------|
|        | Flat A       | 3   | 728                   | 33                     | 150                    | 933                     | 1244                    |
| 1      | Flat B       | 3   | 728                   | 33                     | 150                    | 933                     | 1244                    |
|        | Flat C       | 2   | 587                   | 33                     | -                      | 700                     | 933                     |
|        | Flat D       | 2   | 615                   | 35                     | -                      | 733                     | 977                     |
| 2 to12 | Flat A       | 3   | 728                   | 33                     | -                      | 858                     | 1144                    |
|        | Flat B       | 3   | 728                   | 33                     | -                      | 858                     | 1144                    |
|        | Flat C       | 2   | 587                   | 33                     | -                      | 700                     | 933                     |
|        | Flat D       | 2   | 615                   | 35                     | -                      | 733                     | 977                     |

## 3. Block-Yajur: Abundance of Prosperity

Experience the pinnacle of upscale living, leisurely spread across the plush landscape, with every amenity to suit your need. Redefine your style and choice and discover a touch of class in every corner.

| Floor   | Unit<br>type | внк | Carpet<br>area (sqft) | Balcony<br>area (sqft) | Terrace<br>area (sqft) | Built-up<br>area (sqft) | CAM unit<br>area (sqft) |
|---------|--------------|-----|-----------------------|------------------------|------------------------|-------------------------|-------------------------|
|         | Flat A       | 3   | 813                   | 38                     | -                      | 945                     | 1260                    |
| 2       | Flat B       | 3   | 813                   | 38                     | 202                    | 1046                    | 1394                    |
|         | Flat C       | 3   | 729                   | 31                     | 332                    | 1012                    | 1349                    |
|         | Flat D       | 2   | 608                   | 31                     | -                      | 719                     | 959                     |
|         | Flat A       | 3   | 813                   | 38                     | -                      | 945                     | 1260                    |
| 3 to 12 | Flat B       | 3   | 813                   | 38                     | -                      | 945                     | 1260                    |
|         | Flat C       | 3   | 729                   | 31                     | -                      | 846                     | 1128                    |
|         | Flat D       | 2   | 608                   | 31                     | -                      | 719                     | 959                     |

### 4. Block-Atharva: Harmony of Soul

Unwind, relax and fulfil every desire in your personal abode, while you experience a coherence of your mind body and soul.

| Floor   | Unit<br>type | внк | Carpet<br>area (sqft) | Balcony<br>area (sqft) | Terrace<br>area (sqft) | Built-up<br>area (sqft) | CAM unit<br>area (sqft) |
|---------|--------------|-----|-----------------------|------------------------|------------------------|-------------------------|-------------------------|
|         | Flat A       | 3   | 814                   | 38                     | 69                     | 980                     | 1307                    |
| 1       | Flat B       | 3   | 814                   | 38                     | 291                    | 1091                    | 1455                    |
|         | Flat C       | 2   | 574                   | 22                     | 267                    | 804                     | 1073                    |
|         | Flat D       | 2   | 591                   | 27                     | 152                    | 770                     | 1026                    |
|         | Flat A       | 3   | 814                   | 38                     | -                      | 946                     | 1261                    |
| 2 to 11 | Flat B       | 3   | 814                   | 38                     | -                      | 946                     | 1261                    |
|         | Flat C       | 2   | 574                   | 22                     | -                      | 671                     | 895                     |
|         | Flat D       | 2   | 591                   | 27                     | -                      | 694                     | 925                     |
| 12      | Flat A       | 3   | 814                   | 38                     | -                      | 946                     | 1261                    |
|         | Flat B       | 3   | 814                   | 38                     | -                      | 946                     | 1261                    |
|         | Flat C       | 3   | 829                   | 27                     | 372                    | 1161                    | 1548                    |