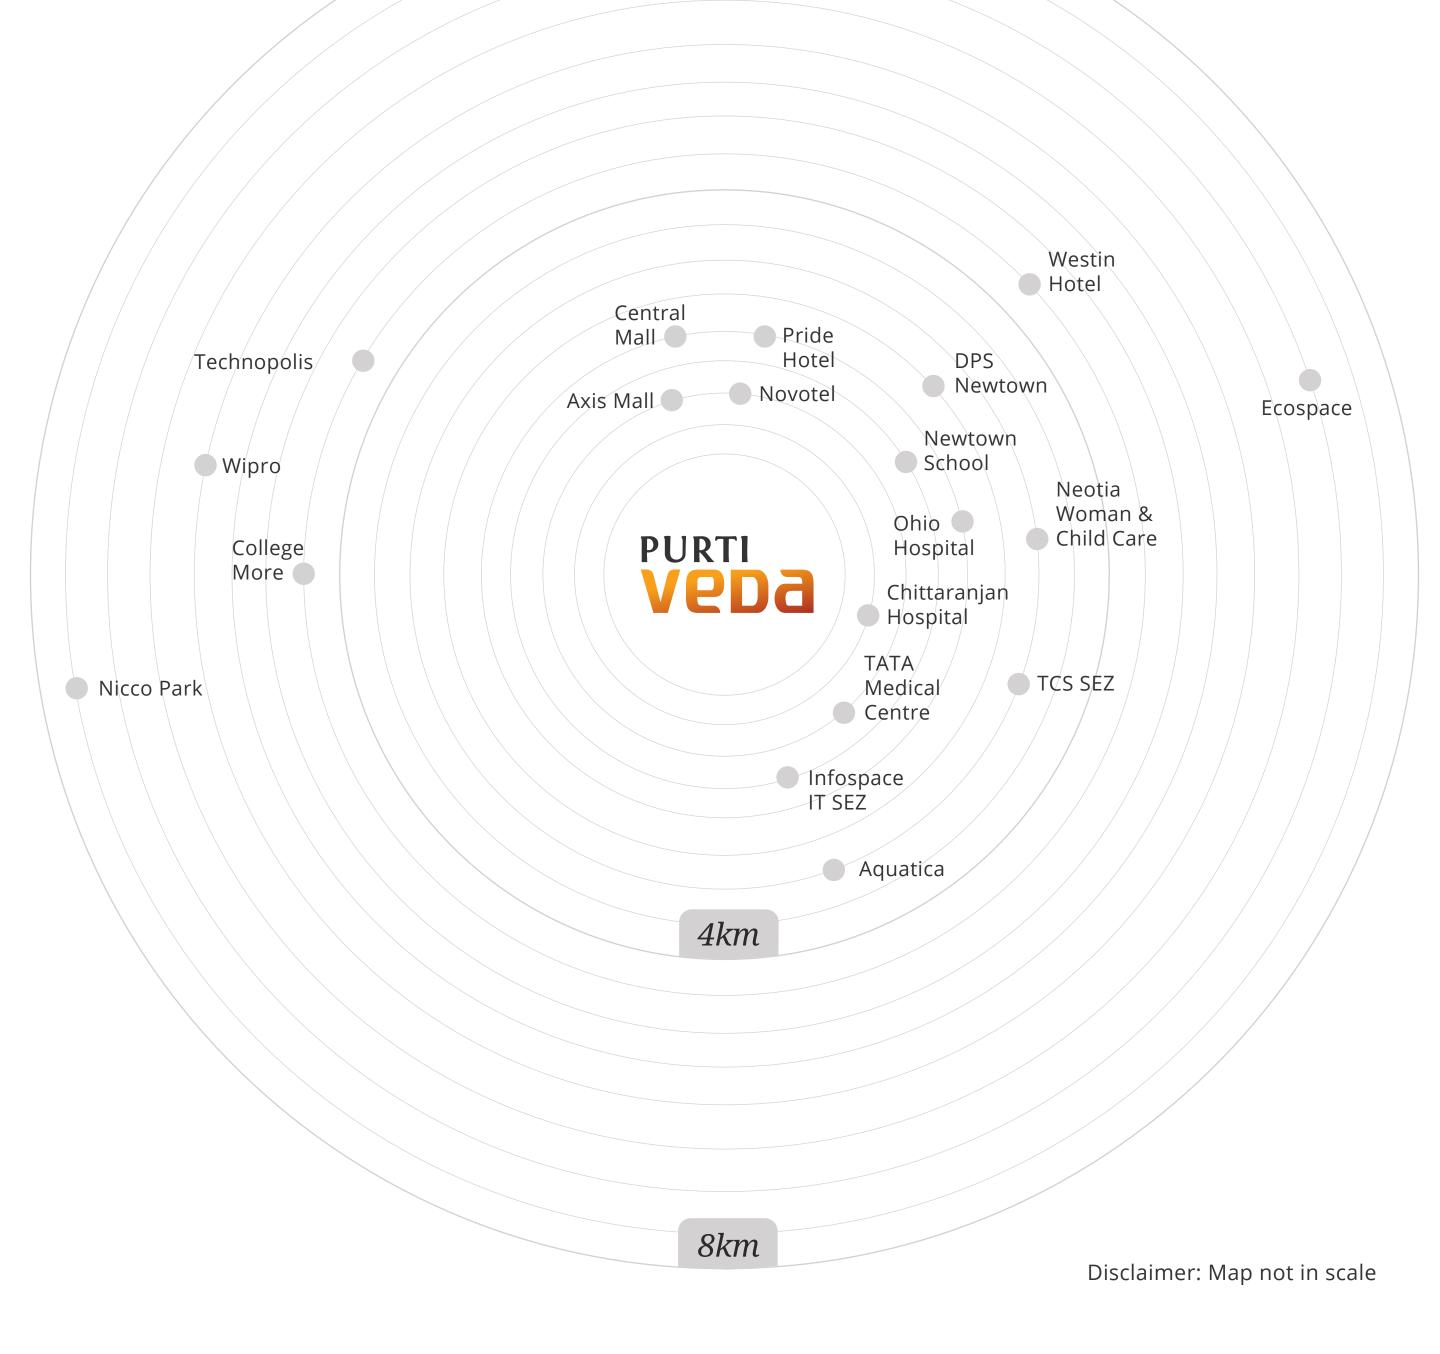

#### Well Connected

Purti Veda offers quick access to a host of well-developed conveniences like utility stores, hotels and malls, which make it a perfect place for your home.

| Axis Mall                  | 1.80 Km |
|----------------------------|---------|
| Upcoming Metro Station     | 2.1 Km  |
| Infospace IT SEZ / Unitech | 2.5 Km  |
| Biswa Bangla Gate          | 2.4 Km  |
| Technopolis / Sector-5     | 4.2 Km  |
| Eco Park                   | 4.6 Km  |
| Airport                    | 13 Km   |

Disclaimer: Distance Source, google map (time: 11:11am on 18/08/2020)

## Location Benefits

Purti Veda is nestled amidst an ideal location which has excellent connectivity to various utility stores, offices, malls and daily conveniences.

| Shopping         | Axis Mall 2.2 kms                |         |         | Healthcare | OHIO Hospital          | 2.7 kms  |
|------------------|----------------------------------|---------|---------|------------|------------------------|----------|
|                  | Central Mall                     | 2.9 kms |         |            | Bhagirathi Neotia      |          |
|                  | City Centre 1                    | 8.3 kms |         |            | Woman & Child Care     |          |
|                  | City Centre 2                    | 9.7 kms |         |            | Hospital Newtown       | 3.20 kms |
|                  |                                  |         |         |            | Tata Medical Center    | 2.0 kms  |
|                  |                                  |         |         |            | Chittaranjan Hospital  | 0.8 kms  |
| <b>Education</b> | The New Town School DPS New Town |         | 2.4 kms |            |                        |          |
|                  |                                  |         | 3.3 kms |            |                        |          |
|                  | DPS Megacity                     |         | 4.9 kms |            |                        |          |
|                  |                                  |         |         | IT/ITES    | DLF 1                  | 3.0 kms  |
|                  |                                  |         |         |            | Infospace              | 2.40 kms |
| Hospitality      | Pride Hotel                      |         | 2.4 kms |            | Technopolis            | 4.2 kms  |
| 1100ptttttty     | Novotel                          |         | 1.8 kms |            | TCS Gitanjali Park     | 3.0 kms  |
|                  | Westin                           |         | 4.8 kms |            | Ecospace Business Park | 4.5 kms  |
|                  | Lemon Tree                       |         | 2.7 kms |            |                        |          |
|                  | IBIS                             |         | 2.5 kms |            |                        |          |