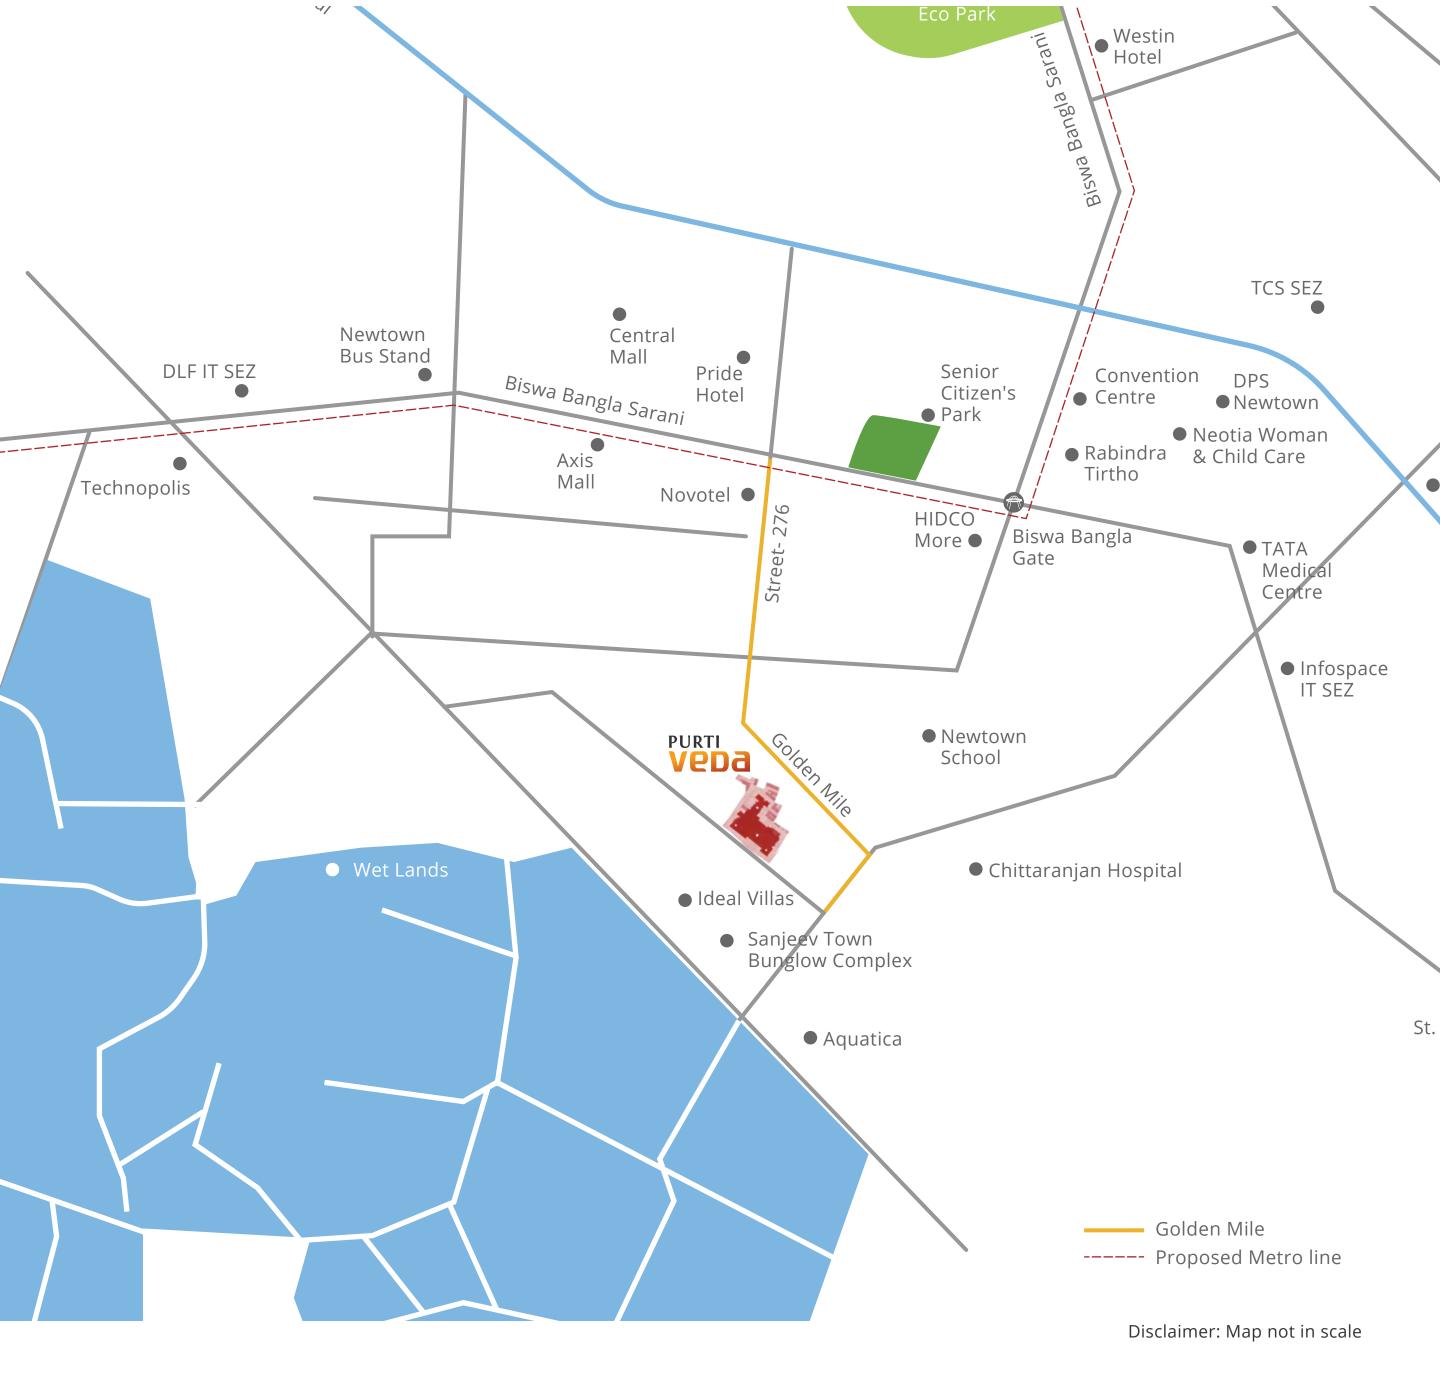

#### Well Connected

Purti Veda offers quick access to a host of well-developed conveniences like utility stores, hotels and malls, which make it a perfect place for your home.

| Axis Mall                  | 1.80 Km |
|----------------------------|---------|
| Upcoming Metro Station     | 2.1 Km  |
| Infospace IT SEZ / Unitech | 2.5 Km  |
| Biswa Bangla Gate          | 2.4 Km  |
| Technopolis / Sector-5     | 4.2 Km  |
| Eco Park                   | 4.6 Km  |
| Airport                    | 13 Km   |

Disclaimer: Distance Source, google map (time: 11:11am on 18/08/2020)

## Location Benefits

Purti Veda is nestled amidst an ideal location which has excellent connectivity to various utility stores, offices, malls and daily conveniences.

| Shopping         | Axis Mall 2.2 kms                |         |         | Healthcare | OHIO Hospital          | 2.7 kms  |
|------------------|----------------------------------|---------|---------|------------|------------------------|----------|
|                  | Central Mall                     | 2.9 kms |         |            | Bhagirathi Neotia      |          |
|                  | City Centre 1                    | 8.3 kms |         |            | Woman & Child Care     |          |
|                  | City Centre 2                    | 9.7 kms |         |            | Hospital Newtown       | 3.20 kms |
|                  |                                  |         |         |            | Tata Medical Center    | 2.0 kms  |
|                  |                                  |         |         |            | Chittaranjan Hospital  | 0.8 kms  |
| <b>Education</b> | The New Town School DPS New Town |         | 2.4 kms |            |                        |          |
|                  |                                  |         | 3.3 kms |            |                        |          |
|                  | DPS Megacity                     |         | 4.9 kms |            |                        |          |
|                  |                                  |         |         | IT/ITES    | DLF 1                  | 3.0 kms  |
|                  |                                  |         |         |            | Infospace              | 2.40 kms |
| Hospitality      | Pride Hotel                      |         | 2.4 kms |            | Technopolis            | 4.2 kms  |
| 1100ptttttty     | Novotel                          |         | 1.8 kms |            | TCS Gitanjali Park     | 3.0 kms  |
|                  | Westin                           |         | 4.8 kms |            | Ecospace Business Park | 4.5 kms  |
|                  | Lemon Tree                       |         | 2.7 kms |            |                        |          |
|                  | IBIS                             |         | 2.5 kms |            |                        |          |