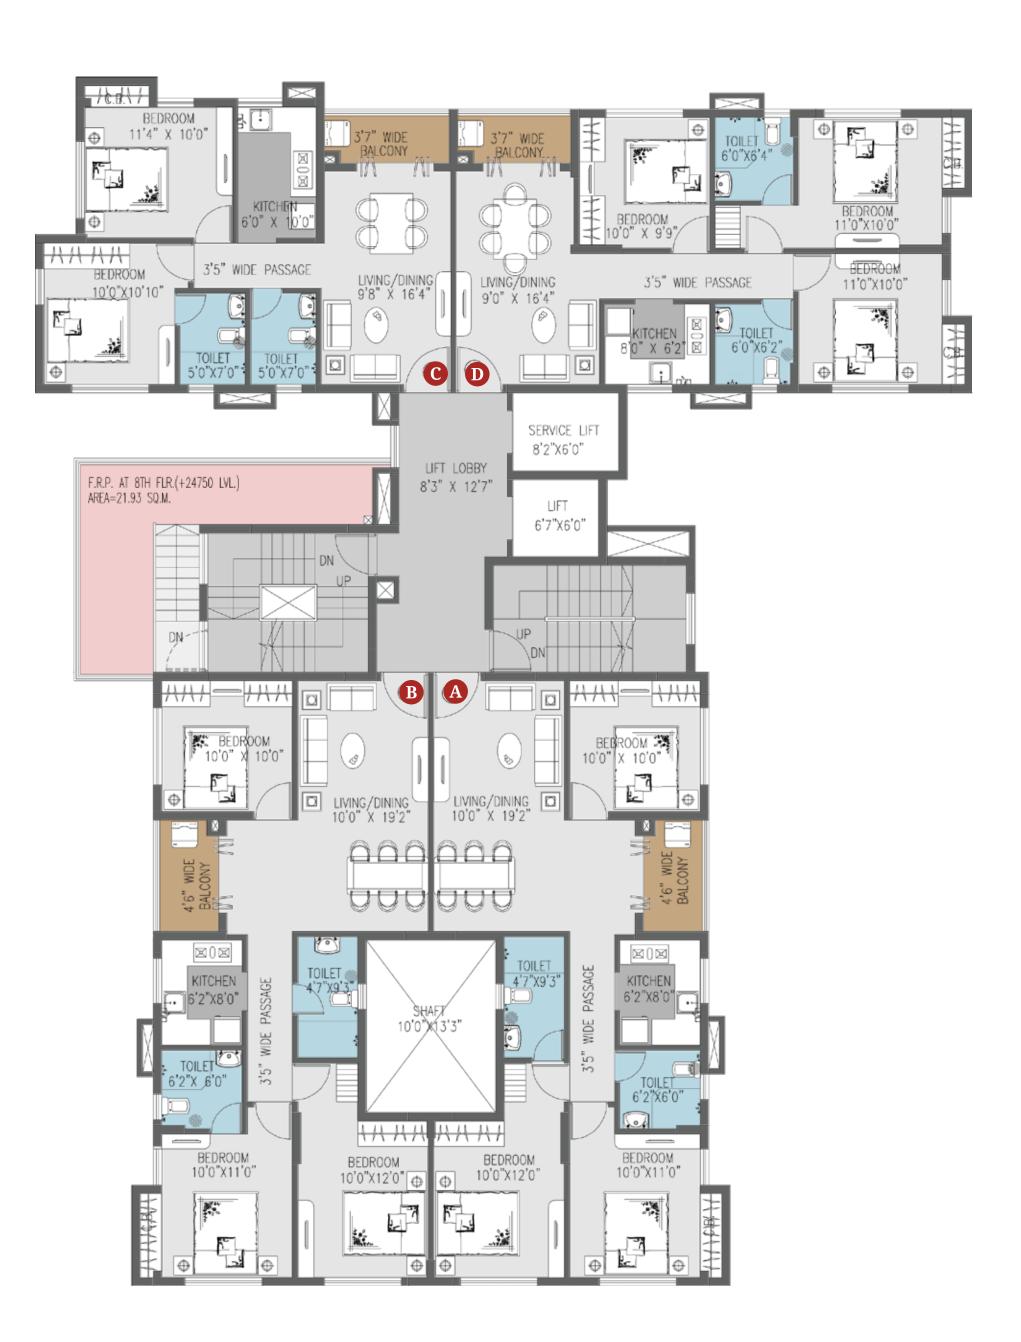

#### 1. Block-Rig: Praise of Nature

Breadth into the essence of nature and the beauty of tranquil silence. Witness the picturesque wetlands and a horizon view, defining the city's skyline.

| Floor | Unit<br>type | внк | Carpet<br>area (sqft) | Balcony<br>area (sqft) | Terrace<br>area (sqft) | Built-up<br>area (sqft) | CAM unit<br>area (sqft) |
|-------|--------------|-----|-----------------------|------------------------|------------------------|-------------------------|-------------------------|
|       | Flat A       | 3   | 815                   | 38                     | 142                    | 1018                    | 1357                    |
| 1     | Flat B       | 3   | 815                   | 38                     | 142                    | 1018                    | 1357                    |
|       | Flat C       | 2   | 587                   | 34                     | 103                    | 734                     | 978                     |
|       | Flat A       | 3   | 815                   | 38                     | -                      | 947                     | 1263                    |
| 2     | Flat B       | 3   | 815                   | 38                     | -                      | 947                     | 1263                    |
| 2     | Flat C       | 2   | 587                   | 34                     | -                      | 692                     | 923                     |
|       | Flat D       | 3   | 738                   | 31                     | 329                    | 1013                    | 1350                    |
|       | Flat A       | 3   | 815                   | 38                     | -                      | 947                     | 1263                    |
| 3 -11 | Flat B       | 3   | 815                   | 38                     | _                      | 947                     | 1263                    |
|       | Flat C       | 2   | 587                   | 34                     | -                      | 692                     | 923                     |
|       | Flat D       | 3   | 738                   | 31                     | -                      | 849                     | 1132                    |
| 12    | Flat A       | 3   | 815                   | 38                     | _                      | 947                     | 1263                    |
|       | Flat B       | 3   | 815                   | 38                     | -                      | 947                     | 1263                    |
|       | Flat C       | 3   | 942                   | 35                     | 428                    | 1306                    | 1741                    |