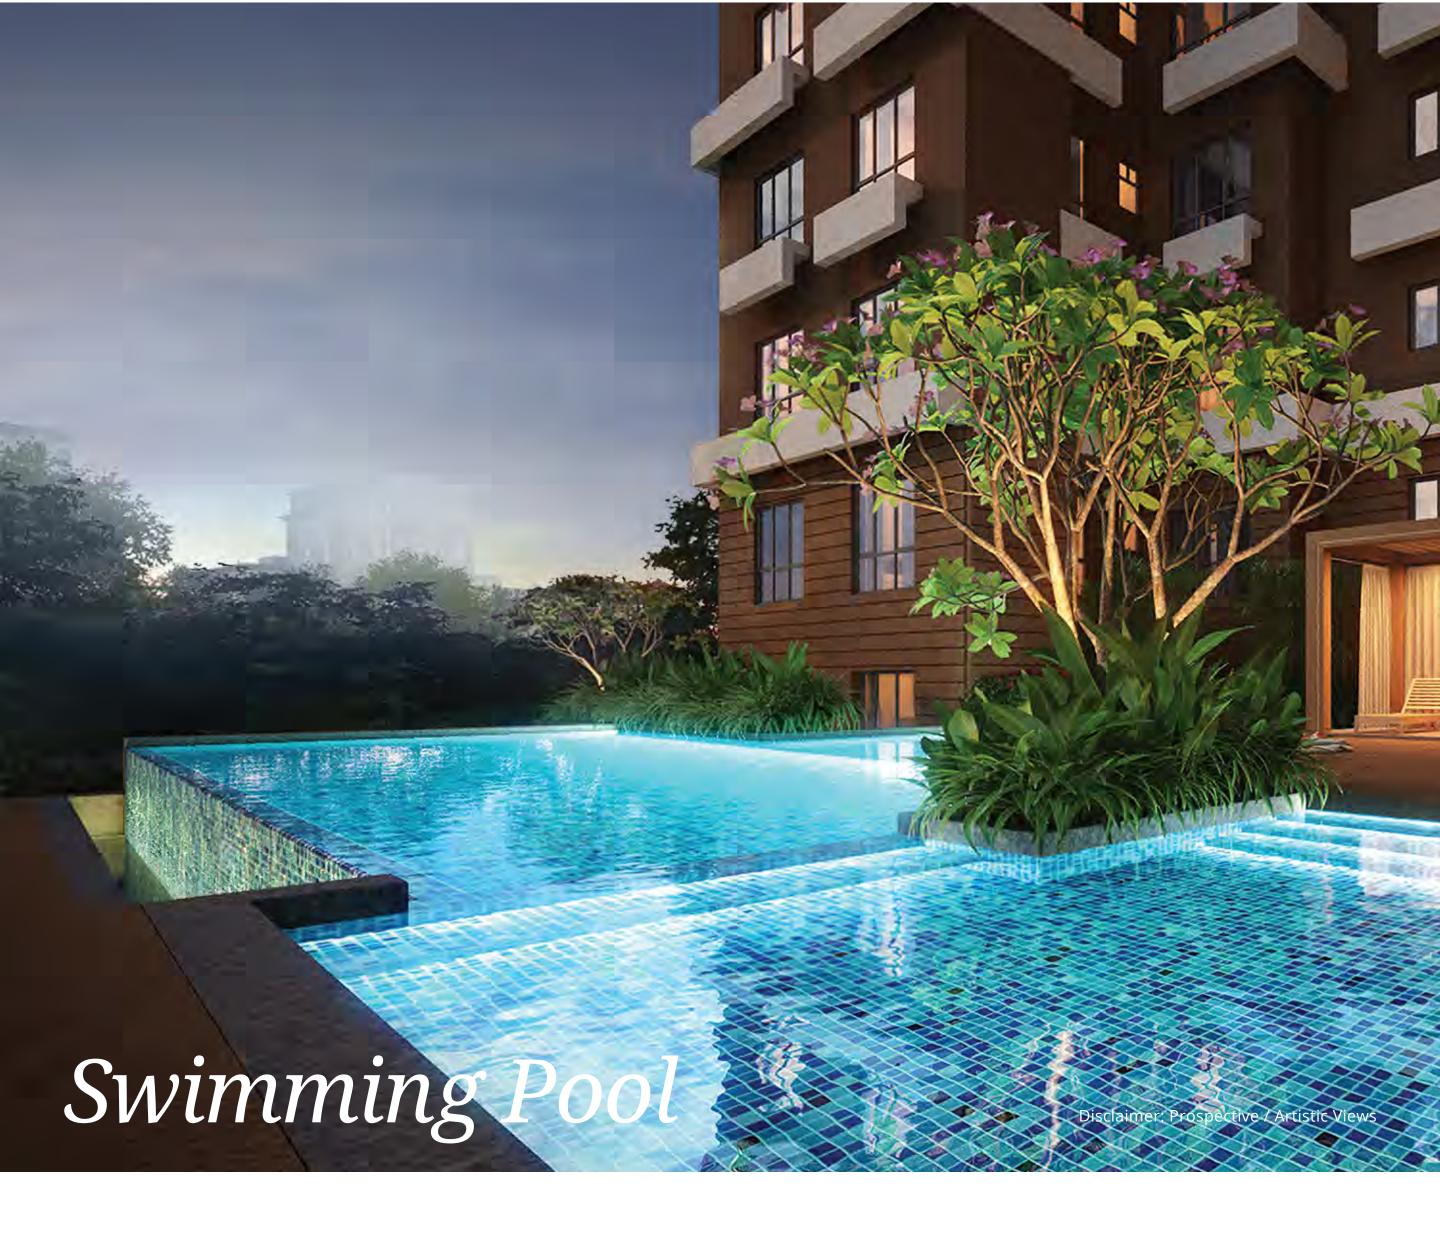

#### Health Club & Pool Area

- 1. Swimming Pool
- 2. Kids Splash Pool
- 3. Outdoor Jacuzzi
- 4. Pool Side Cabana & Deck Chairs
- 5. Gymnasium
- 6. Separate Changing Rooms & Showers
- 7. Sky Pavilion for Yoga & Meditation
- 8. Steam Bath

#### Health Club & Pool Area

To help you achieve your long-term fitness goals with consistency and motivation, Purti Veda Clubhouse offers a well-equipped gymnasium and a swimming pool. Be it indulging in an activity by the poolside or spending some family time, you are sure to experience a wave of positive energy.

- Swimming Pool
- Kids Splash Pool
- Outdoor Jacuzzi
- Pool Side Cabana & Deck Chairs
- Gymnasium
- Separate Changing Rooms & Showers
- Sky Pavilion for Yoga & Meditation
- Steam Bath