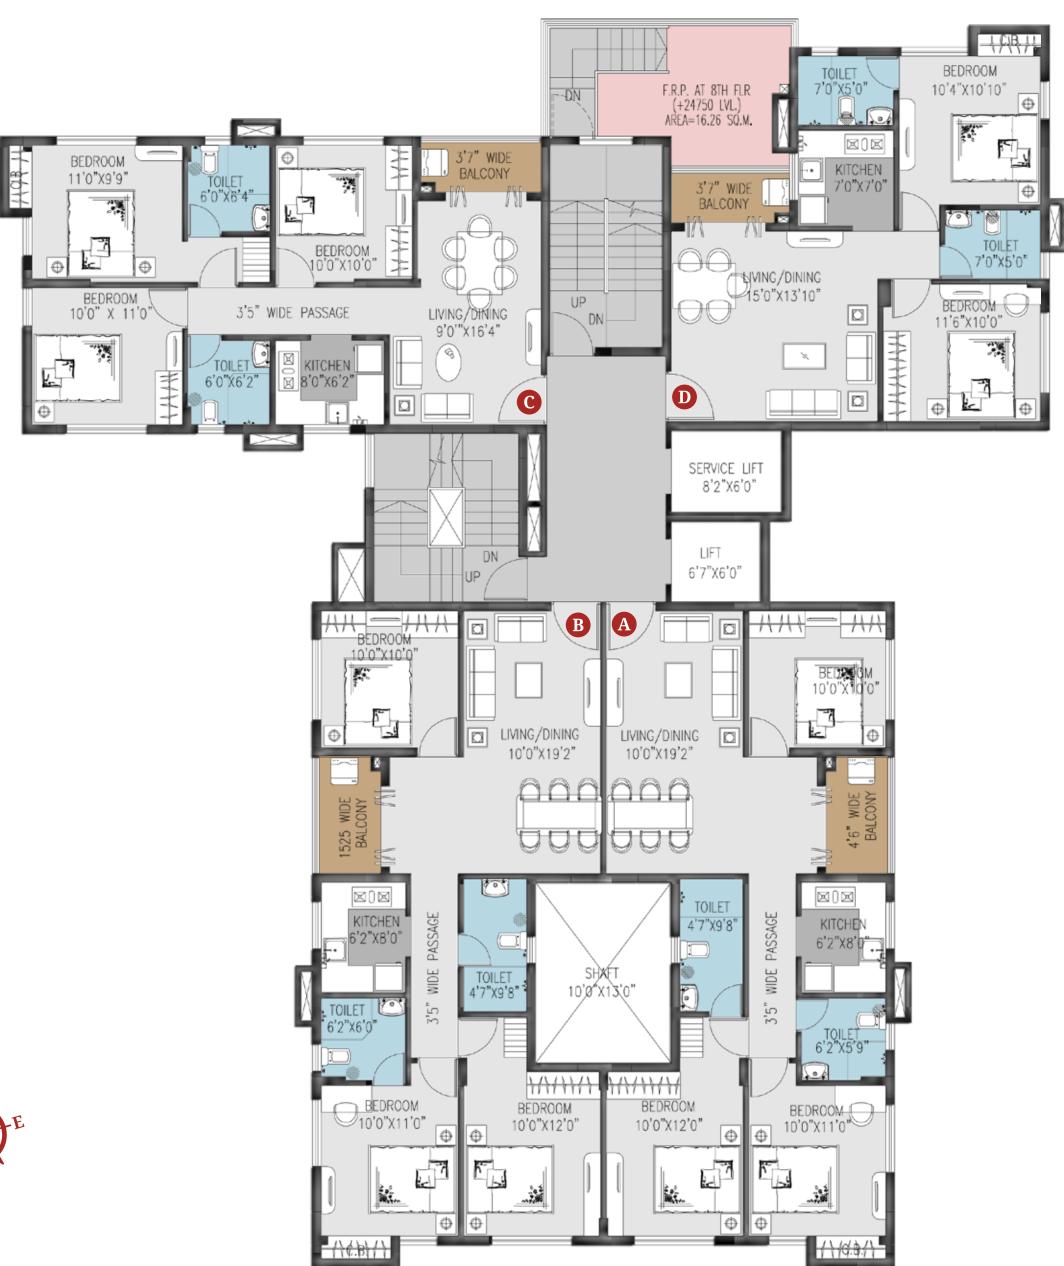

### 4. Block-Atharva: Harmony of Soul

Unwind, relax and fulfil every desire in your personal abode, while you experience a coherence of your mind body and soul.

| Floor   | Unit<br>type | внк | Carpet<br>area (sqft) | Balcony<br>area (sqft) | Terrace<br>area (sqft) | Built-up<br>area (sqft) | CAM unit<br>area (sqft) |
|---------|--------------|-----|-----------------------|------------------------|------------------------|-------------------------|-------------------------|
|         | Flat A       | 3   | 814                   | 38                     | 69                     | 980                     | 1307                    |
| 1       | Flat B       | 3   | 814                   | 38                     | 291                    | 1091                    | 1455                    |
|         | Flat C       | 2   | 574                   | 22                     | 267                    | 804                     | 1073                    |
|         | Flat D       | 2   | 591                   | 27                     | 152                    | 770                     | 1026                    |
|         | Flat A       | 3   | 814                   | 38                     | -                      | 946                     | 1261                    |
| 2 to 11 | Flat B       | 3   | 814                   | 38                     | -                      | 946                     | 1261                    |
|         | Flat C       | 2   | 574                   | 22                     | -                      | 671                     | 895                     |
|         | Flat D       | 2   | 591                   | 27                     | -                      | 694                     | 925                     |
| 12      | Flat A       | 3   | 814                   | 38                     | -                      | 946                     | 1261                    |
|         | Flat B       | 3   | 814                   | 38                     | -                      | 946                     | 1261                    |
|         | Flat C       | 3   | 829                   | 27                     | 372                    | 1161                    | 1548                    |