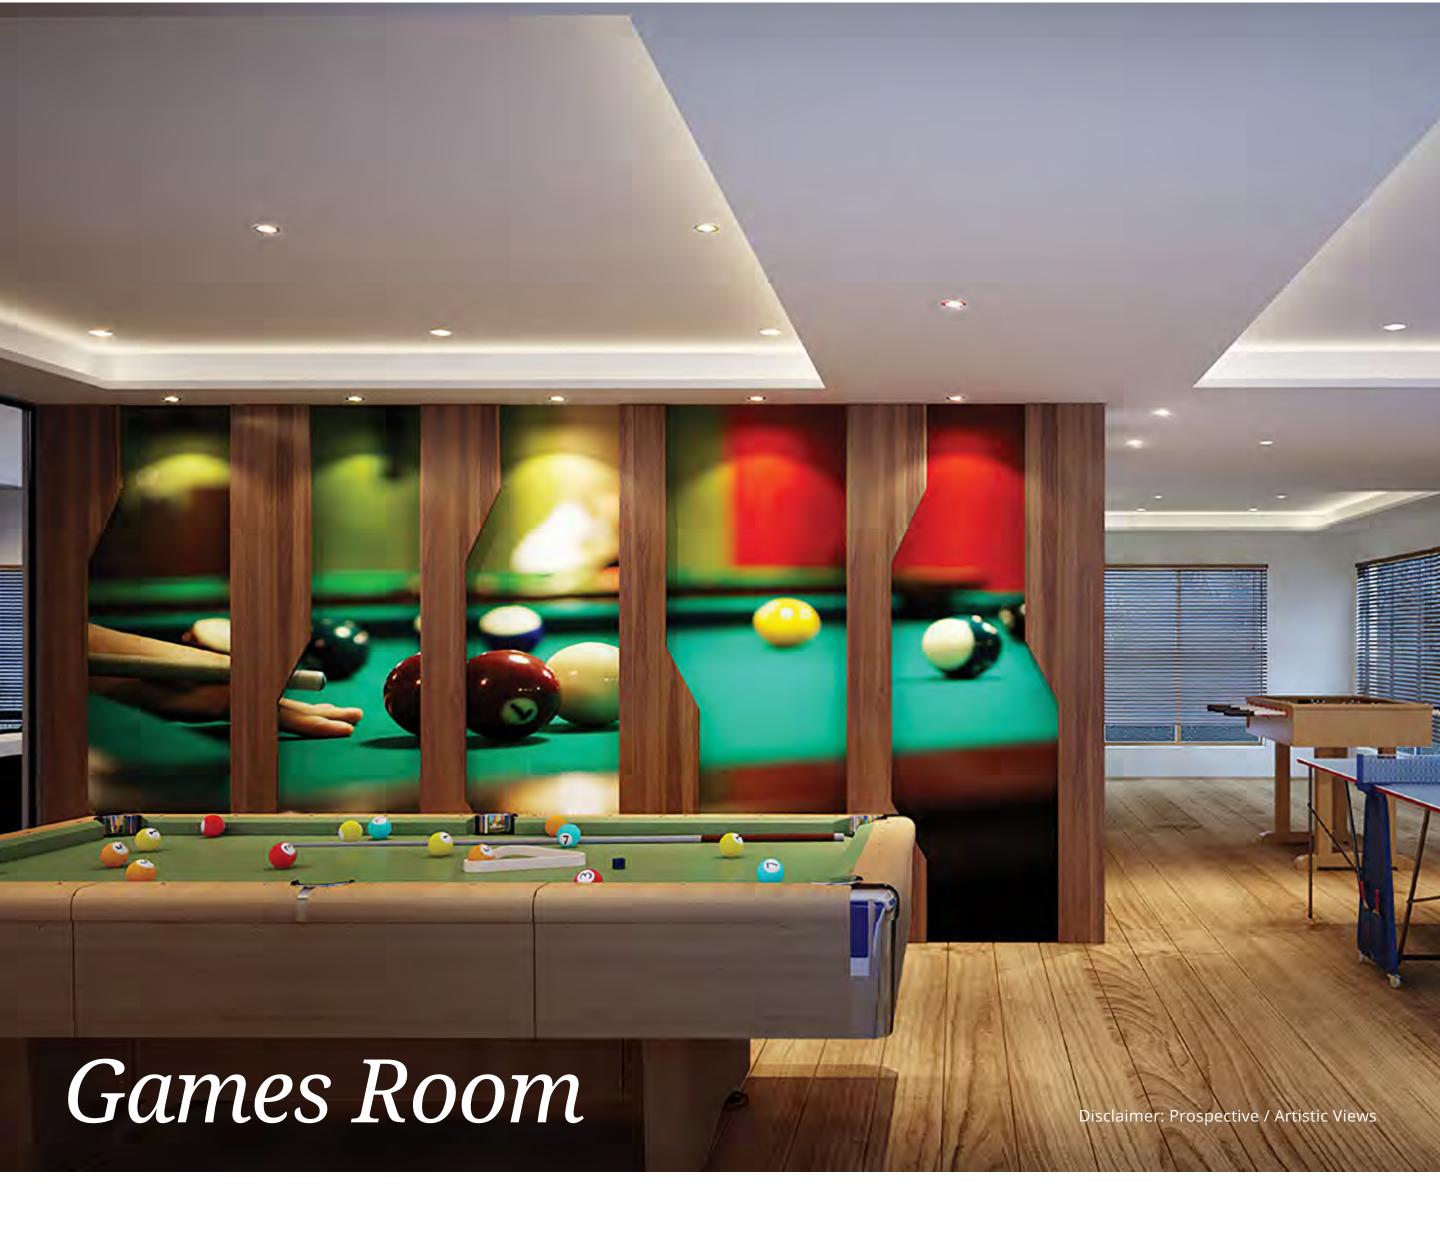

#### Games & Activity Area

- 12. Hopscotch / Kit Kit
- 13. Outdoor Kids Play Area
- 14. Indoor Games Area
- 15. Chess & Cards Room

## Games & Activity Area

Let your children learn, grow and bond with each other, in a well-equipped game and activity area. Whether it is enjoying the open green space or indulging in an indoor activity, they will be in a safe environment.

- Hopscotch / Kit Kit
- Outdoor Kids Play Area
- Indoor Games Area
- Chess & Cards Room