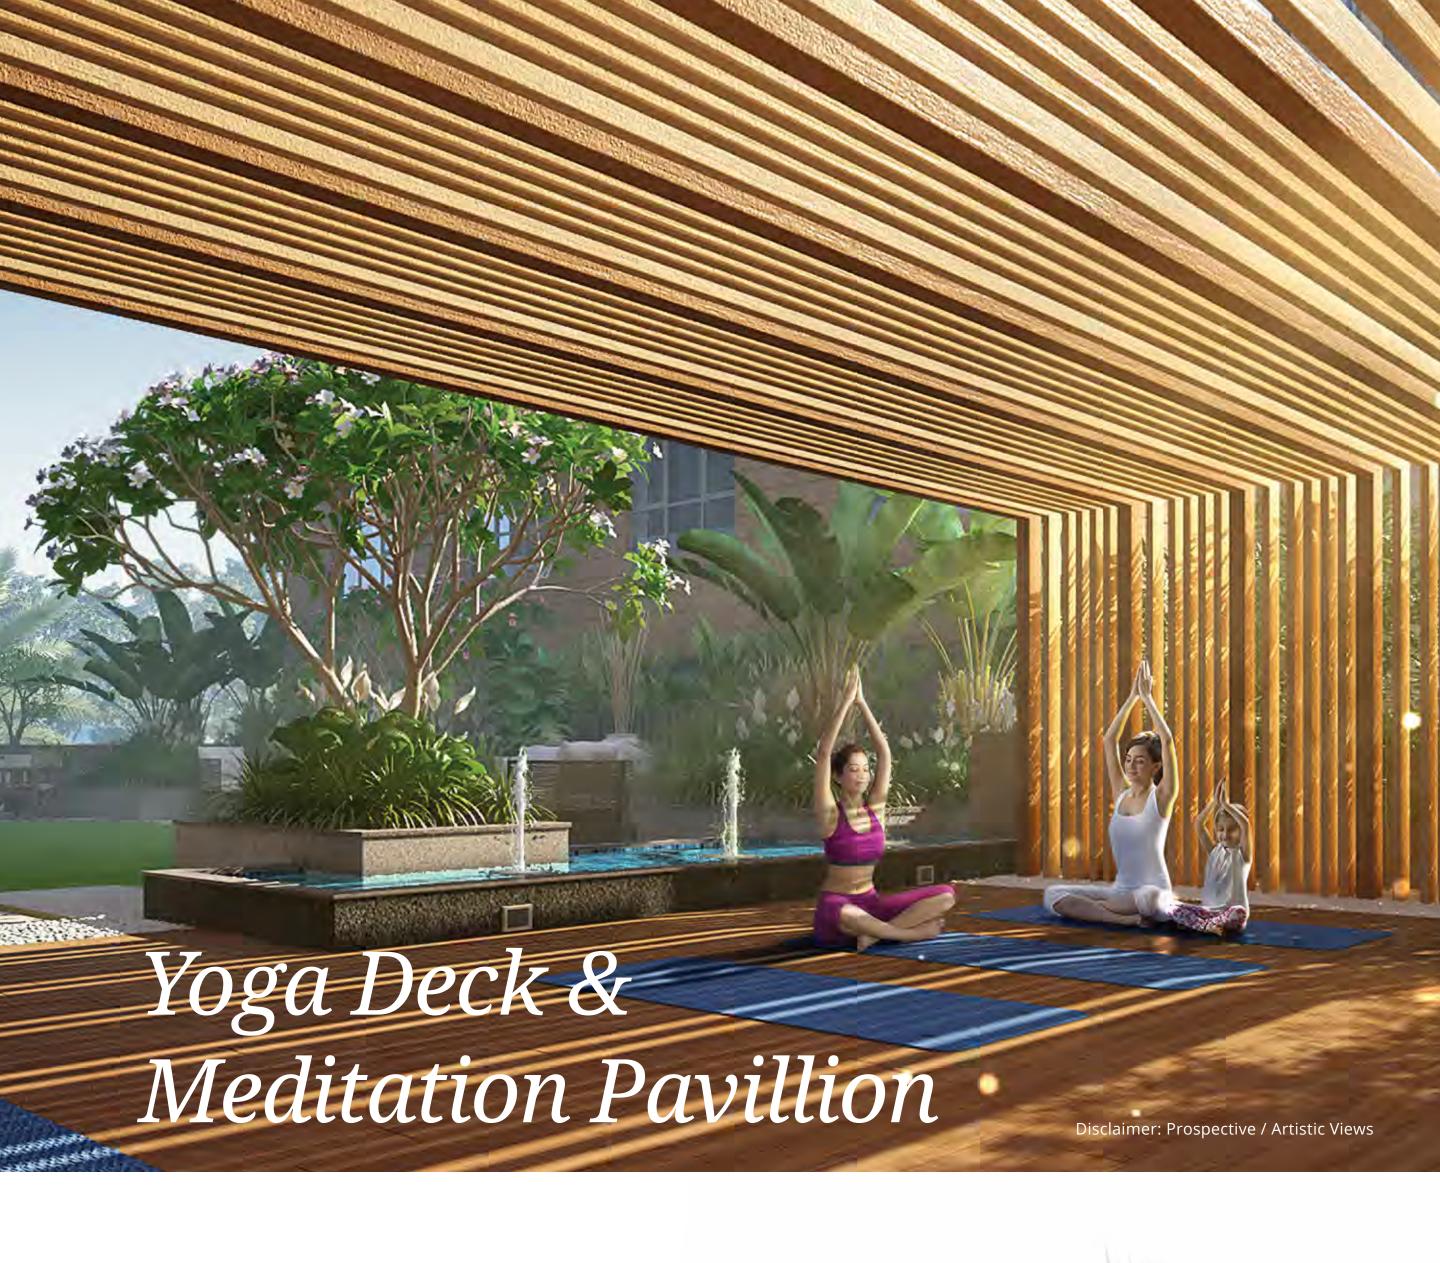

#### Health Club & Pool Area

- 1. Swimming Pool
- 2. Kids Splash Pool
- 3. Outdoor Jacuzzi
- 4. Pool Side Cabana & Deck Chairs
- 5. Gymnasium
- 6. Separate Changing Rooms & Showers
- 7. Sky Pavilion for Yoga & Meditation
- 8. Steam Bath

Community Hall with party lawn

Games Room

Multipurpose Room

Gymnasium

Steam Bath

Sky pavilion for Yoga & Meditation

Kids Play Court

Swimming Pool, Kids Pool and Jacuzzi