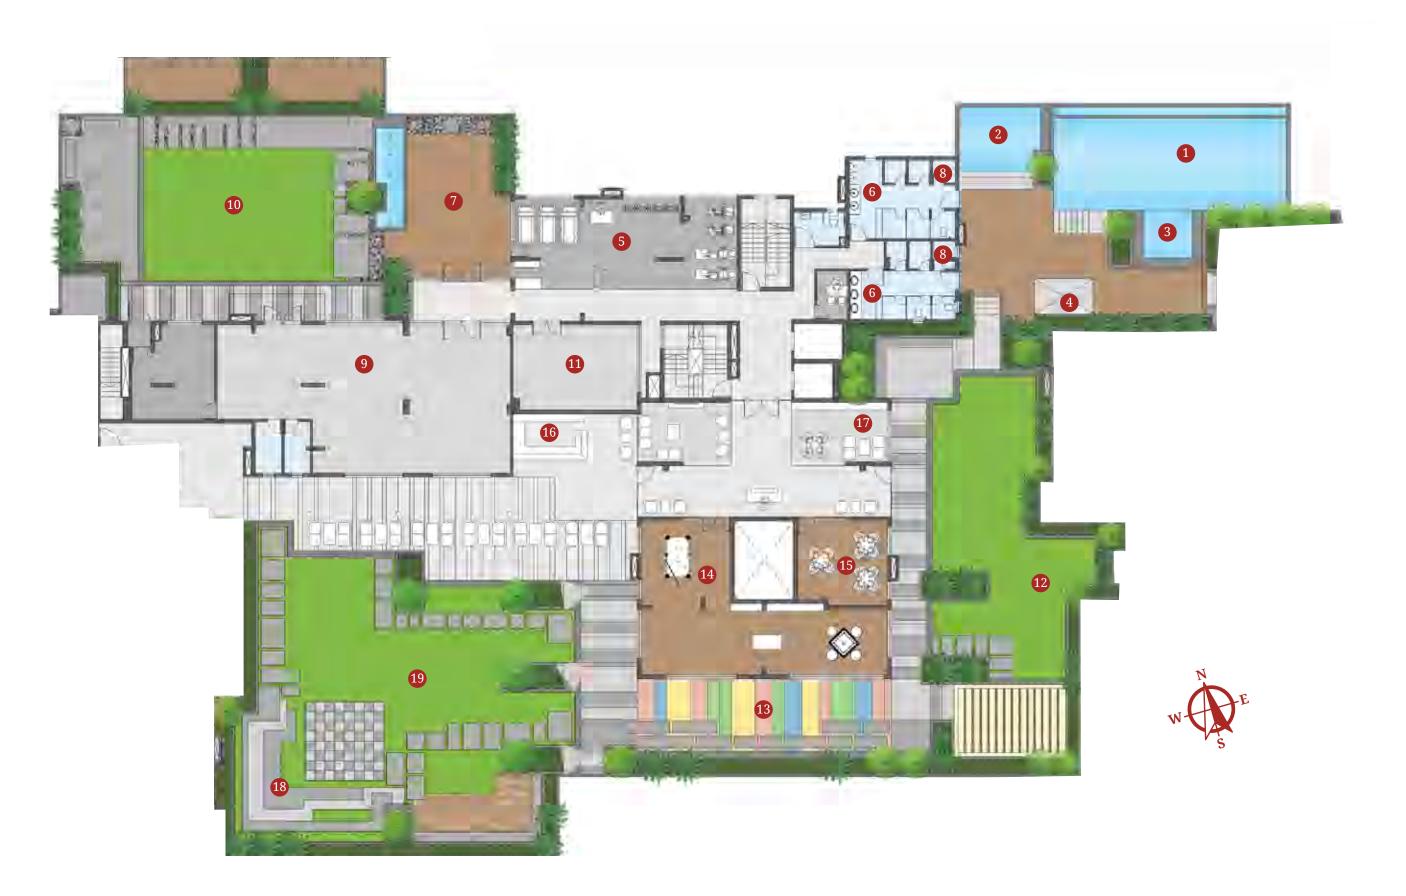

## Veda Clubhouse Master plan

## Legends

#### Health Club & Pool Area

- 1. Swimming Pool
- 2. Kids Splash Pool
- 3. Outdoor Jacuzzi
- 4. Pool Side Cabana & Deck Chairs
- 5. Gymnasium
- 6. Separate Changing Rooms & Showers
- 7. Sky Pavilion for Yoga & Meditation
- 8. Steam Bath

#### Banquet & Party Terrace

- 9. Community Hall with Kitchen
- 10. Outdoor Party Lawn
- 11. Multi Activity Room

#### Games & Activity Area

- 12. Hopscotch / Kit Kit
- 13. Outdoor Kids Play Area
- 14. Indoor Games Area
- 15. Chess & Cards Room

#### Southern Terrace

- 16. Cafeteria
- 17. Reading Area
- 18. Mini Amphitheatre
- 19. Landscaped Garden on Podium

#### Other Features & Amenities

- Landscaped Garden & Adda Zone
- Generator Backup
- Visitor Car Park
- Doctor Car Park
- Ramp for Specially Abled
- CCTV Camera