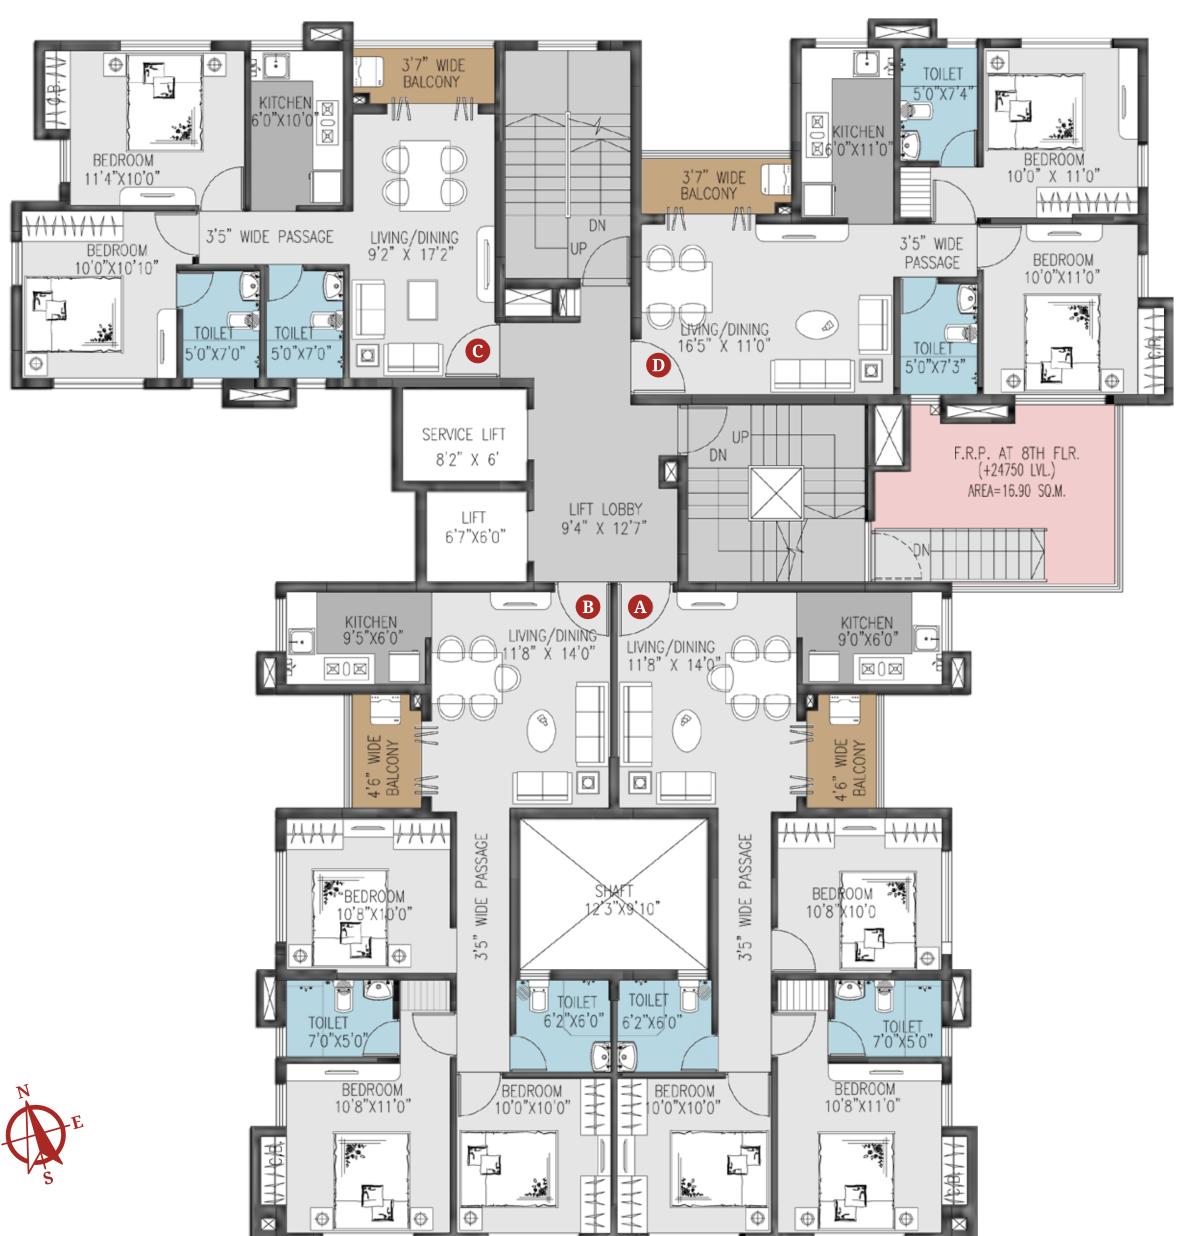

#### 1. Block-Rig: Praise of Nature

Breadth into the essence of nature and the beauty of tranquil silence. Witness the picturesque wetlands and a horizon view, defining the city's skyline.

| Floor | Unit<br>type | внк | Carpet<br>area (sqft) | Balcony<br>area (sqft) | Terrace<br>area (sqft) | Built-up<br>area (sqft) | CAM unit<br>area (sqft) |
|-------|--------------|-----|-----------------------|------------------------|------------------------|-------------------------|-------------------------|
|       | Flat A       | 3   | 815                   | 38                     | 142                    | 1018                    | 1357                    |
| 1     | Flat B       | 3   | 815                   | 38                     | 142                    | 1018                    | 1357                    |
|       | Flat C       | 2   | 587                   | 34                     | 103                    | 734                     | 978                     |
|       | Flat A       | 3   | 815                   | 38                     | -                      | 947                     | 1263                    |
| 2     | Flat B       | 3   | 815                   | 38                     | -                      | 947                     | 1263                    |
| 2     | Flat C       | 2   | 587                   | 34                     | -                      | 692                     | 923                     |
|       | Flat D       | 3   | 738                   | 31                     | 329                    | 1013                    | 1350                    |
|       | Flat A       | 3   | 815                   | 38                     | -                      | 947                     | 1263                    |
| 3 -11 | Flat B       | 3   | 815                   | 38                     | _                      | 947                     | 1263                    |
|       | Flat C       | 2   | 587                   | 34                     | -                      | 692                     | 923                     |
|       | Flat D       | 3   | 738                   | 31                     | -                      | 849                     | 1132                    |
| 12    | Flat A       | 3   | 815                   | 38                     | _                      | 947                     | 1263                    |
|       | Flat B       | 3   | 815                   | 38                     | -                      | 947                     | 1263                    |
|       | Flat C       | 3   | 942                   | 35                     | 428                    | 1306                    | 1741                    |