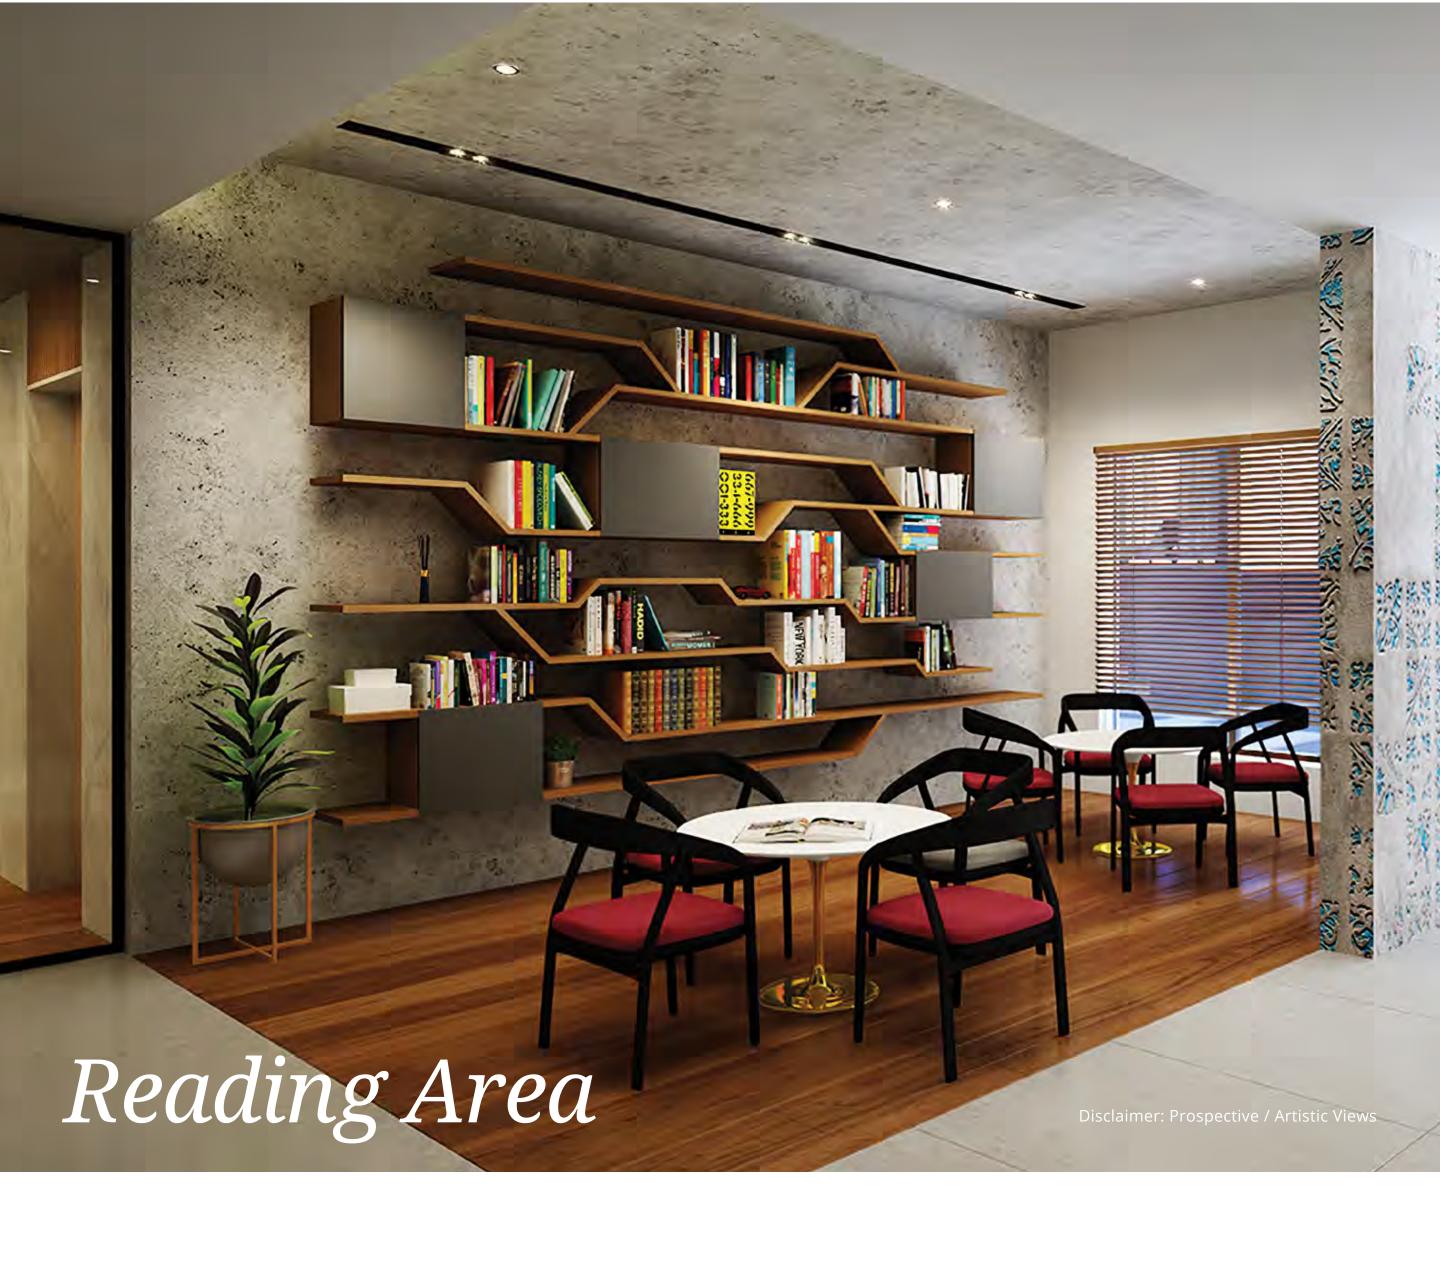

#### Southern Terrace

- 16. Cafeteria
- 17. Reading Area
- 18. Mini Amphitheatre
- 19. Landscaped Garden on Podium

#### Southern Terrace

A comfortable and peaceful environment not only evokes a sense of well-being but also gives you time to reflect on your thoughts. Purti Veda clubhouse offers a spacious and comfortable area for those who wish to relax, spend some time reading or indulge in an activity of their choice.

- Cafeteria
- Reading Area
- Co-Working Space /Lounge
- Mini Amphitheatre
- Landscaped Garden on Podium